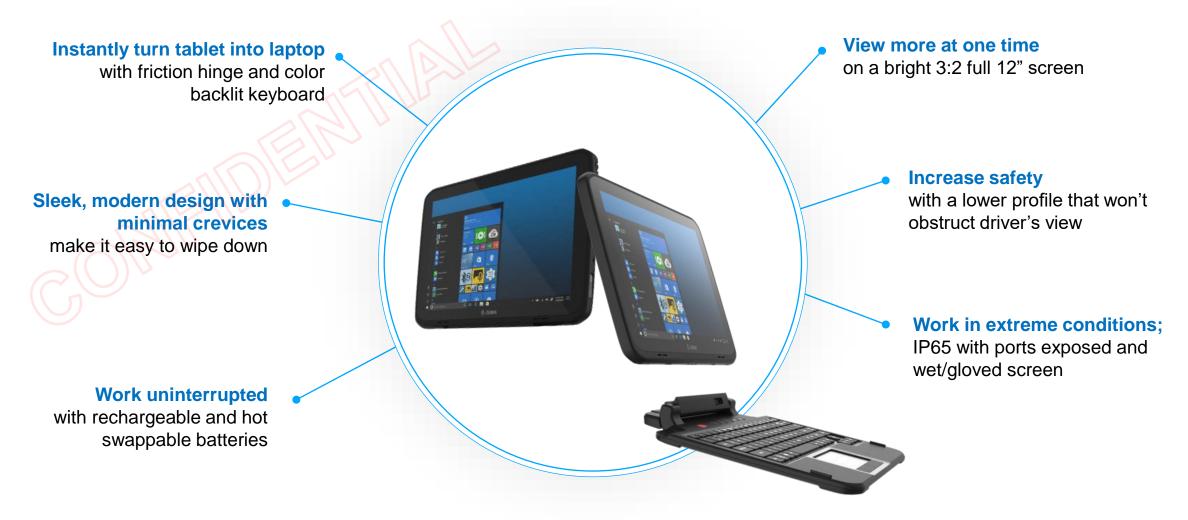

### The ET80/85 Are Built with a Purpose — Yours

Do your best work with Windows™ 10 tablets designed to do more

Specifications are subject to change

### Everything You Want, Nothing You Don't

Zebra Confidential 4

#### **Customize with Mix-and-match** Accessories

Universal Vehicle or Office Dock (with port expander and antenna passthrough options)

Color Backlit Keyboard + Friction hinge and extendable hard handle