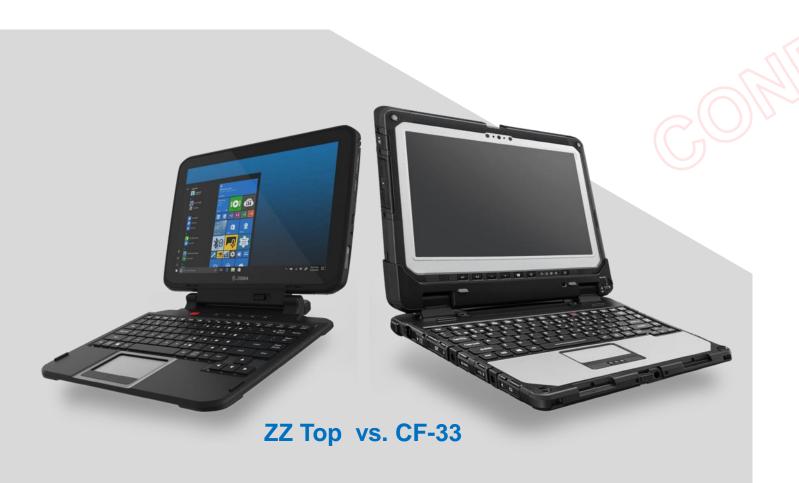

## Lighten Your Load

ET80/85 are 30 to 50% lighter and thinner than major competitors

Lower profile Road visibility improved

Sleek and Light VS. **Bulky and Cumbersome** 