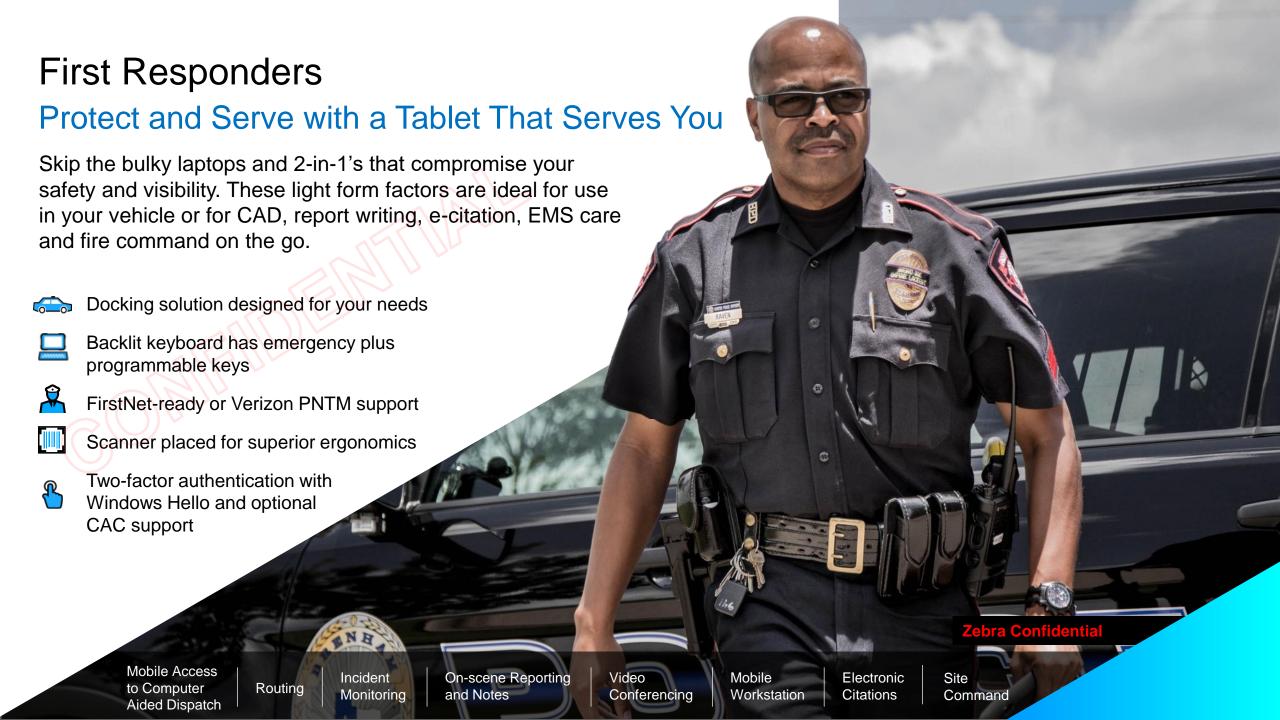

#### **Utilities**

Get More from Your Teams and Budget

Move from solo and siloed workers to teams connected, informed and working in sync. Equip everyone with the rugged, yet light and thin ET85.

Tap into FirstNet or Verizon PNTM

Work in inclement weather thanks to IP65 even with ports exposed

Connect experts to field technicians via push-to-talk communication

Rapidly download and manipulate GIS data with powerful processor, memory and storage

Power long shifts with hot swappable batteries and analytics

Work Orders

Routing

ting Access
Complex Apps

On-scene Reporting Video Conferencing Asset Management

Thank You