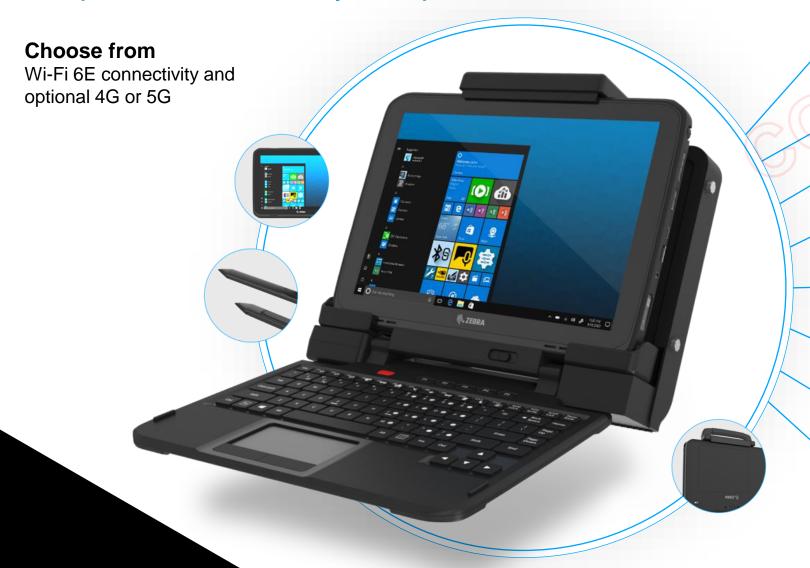

## Lighten Your Load

ET80/85 are 30 to 50% lighter and thinner than major competitors

Lower profile Road visibility improved

Sleek and Light VS. **Bulky and Cumbersome** 

#### **Customize with Mix-and-match** Accessories

Universal Vehicle or Office Dock (with port expander and antenna passthrough options)

Color Backlit Keyboard + Friction hinge and extendable hard handle

**Rugged Frame** 

E-Pen

Common Access Card (CAC) Reader

Multi-slot Battery Chargers

Hot Swap Secondary Battery

Handle, Shoulder and Hand Straps