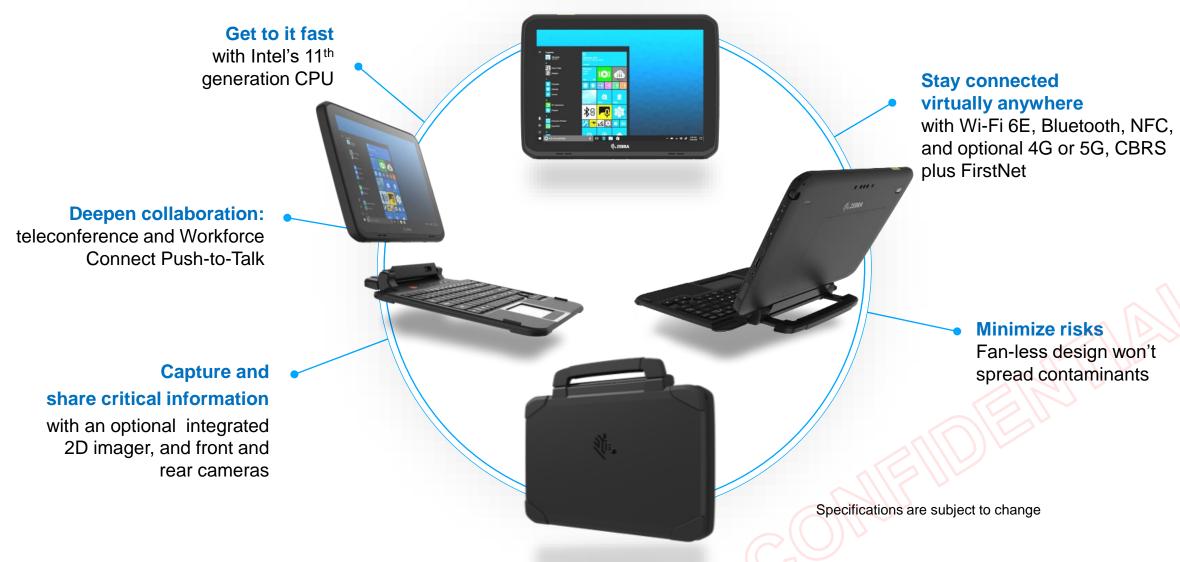

# Future-proof Your Hardware Investment with Evolving Software

Zebra DNA software suite continues to add value and is now available for Windows

**Unify Team** Communication **Workforce Connect** 

Connect your entire workforce with push-to-talk services over cellular or Wi-Fi

**Power Uptime** PowerPrecision+ **Batteries and Analytics** 

Know the status of your batteries and when they need recharging or replacing

Configure **Time-savings** 123Scan

Use this intuitive wizard to set up built-in or external scanners to streamline data capturing

#### **Utilities**

Get More from Your Teams and Budget

Move from solo and siloed workers to teams connected, informed and working in sync. Equip everyone with the rugged, yet light and thin ET85.

Tap into FirstNet or Verizon PNTM

Work in inclement weather thanks to IP65 even with ports exposed

Connect experts to field technicians via push-to-talk communication

Rapidly download and manipulate GIS data with powerful processor, memory and storage

Power long shifts with hot swappable batteries and analytics

Work Orders

Routing

ting Access
Complex Apps

On-scene Reporting Video Conferencing Asset Management

Thank You